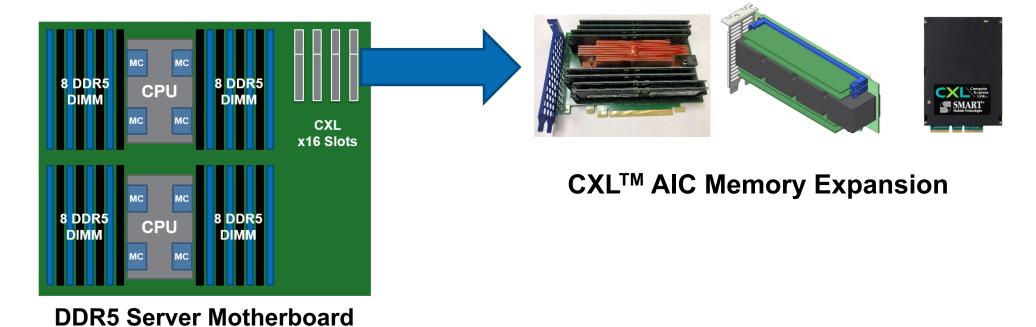

eflect the February 2022 two-for-one share split. See appendix for GAAP to non-GAAP reconciliation.

### **SGH Companies**







**Memory Solutions** 





Intelligent Platform Solutions (IPS)





**LED Solutions** 

## **SMART Modular Product Lines**











**DRAM Components** 

Flash Products

**DRAM Modules** 

**Legacy Support** 

Wide range of memory solutions

Comprehensive portfolio of standard and ruggedized products

Wide range of leading edge module solutions

Delivering costeffective continuity of supply and logistics solutions

### **CXL™ Applications and Use Cases**





#### **AI & Machine Learning**

- Natural language processing
- Image recognition
- Autonomous vehicles



#### Large scale in-memory databases

- Video editing
- Banking/Financial

Real time analytics



### **CXL™ Form Factors**



### **EDSFF**

Enterprise & Data Center SSD Form Factor



E3.S and E3.L 1T and 2T



**SMART E3.S 2T** 



**E1.S** 





**Custom AIC** 

### **Cost Reduction Case Study – 1TB Memory System**









Cost with CXL





# **Preliminary Performance Results**





Latency

| Latency   | Theoretical | Measured  |
|-----------|-------------|-----------|
| DDR5-4800 | 100 ns      | 100.5 ns  |
| CXL x8    | 200 ns      | 209.4 ns* |



| DDR5 RDIMM אוואוושא פאסט באסט ווואוושא פאסט באסט אסטואווא |                        |
|-----------------------------------------------------------|------------------------|
|                                                           | CXL Memory Module      |
|                                                           | DRAM DRAM