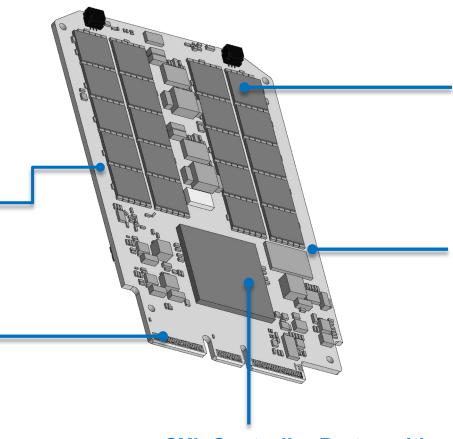

### **EDSFF**

Enterprise & Data Center SSD Form Factor

E3.S and E3.L 1T and 2T

**SMART E3.S 2T** 

**E1.S** 

**Custom AIC** 