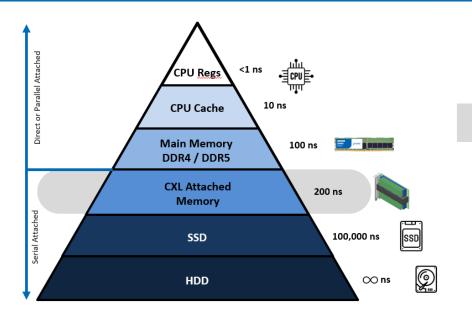

# **Preliminary Performance Results**

Latency

| Latency   | Theoretical | Measured  |
|-----------|-------------|-----------|
| DDR5-4800 | 100 ns      | 100.5 ns  |
| CXL x8    | 200 ns      | 209.4 ns* |

Bandwidth 2

| Bandwidth | Theoretical | Measured   |
|-----------|-------------|------------|
| DDR5-4800 | 38.4 GB/s   | 29.9 GB/s  |
| CXL x8    | 31.5 GB/s   | 27.3 GB/s* |

<sup>\*</sup> Limited by initial CXL Controller DRAM speed