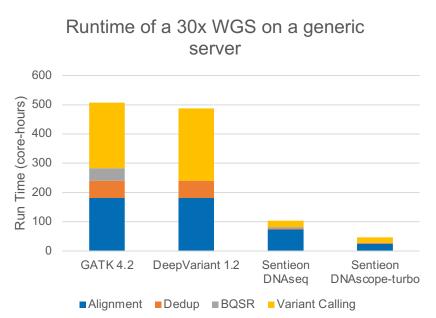

### Sentieon Performance – Faster and Higher Accuracy

# 5-10x faster than BWA/GATK, significantly lower compute cost;