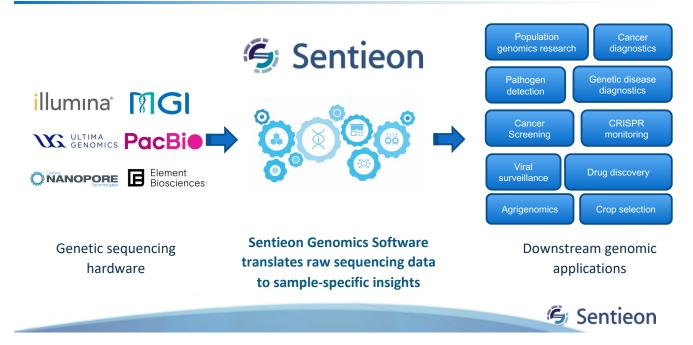

World's most advanced genomics software engine

### Memory Machine<sup>TM</sup> Cloud

World's most efficient cloud computing platform



# World's Fastest & Most Efficient Genomics Analysis Engine on Public Cloud



## What does Sentieon do?

### Sentieon Genomics Software Engine





### Sentieon Performance – Faster and Higher Accuracy

# 5-10x faster than BWA/GATK, significantly lower compute cost;



# Most accurate variant calling for multiple sequencing platforms;

SNP FN & FP from 30x WGS





# Memory Machine™ Cloud (mmcloud)

A next-gen cloud automation platform that allows application users to focus on their expertise by removing the complexities of using and optimizing the cloud



## **Memory Machine Cloud** Architecture





## Memory Machine Cloud: AppCapsule Technology

# AppCapsule Checkpoint/Restore

Checkpoint Application Coordinate with cloud

Resume Execution







Automated

### **SpotSurfer**







tance Spot instance





## Sentieon + mmcloud Solution

- One-click automated job deployment in AWS / GCP
- Unprecedented performance/price by le