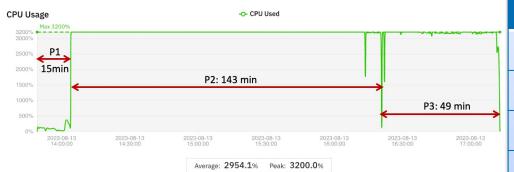

ne Cloud: AppCapsule Technology

# AppCapsule Checkpoint/Restore

Checkpoint Application Coordinate with cloud

Resume Execution







Automated

### **SpotSurfer**







tance Spot instance





## Sentieon + mmcloud Solution

- One-click automated job deployment in AWS / GCP
- Unprecedented performance/price by leveraging WaveRider
  - Adaptive VM instance rightsizing based on workload resource needs
  - Take maximum advantage of Sentieon multi-threading
- Leverage spot instance to maximize cost savings
  - No restart required if spot instance reclaimed
- User benefits
  - Further accelerate Sentieon's stellar performance
  - Reduce cloud cost due to resource efficiency
  - WGS Benchmark results: 41% performance gain + 33% cost savings



# **WGS Benchmarking Results**

#### Baseline



#### WaveRider



|                       | Phase 1   | Phase 2     | Phase 3    | Complete run |
|-----------------------|-----------|-------------|------------|--------------|
| VM<br>instance        | r5.xlarge | c5.18xlarge | c5.9xlarge |              |
| vCPUs                 | 4         | 72          | 36         |              |
| Memory                | 32        | 144         | 72         |              |
| Running<br>Time (min) | 15        | 64          | 44         | 123          |
| Delta (%)             | 0         | -55.2       | -10.2      | -40.5        |
| Cost (USD)            | 0.09      | 3.41        | 1.19       | 4.69         |
| Delta (%)             | -82.4     | -30.0       | -28.7      | -33.6        |



# **MMCloud-Sentieon Program**

| Essentials