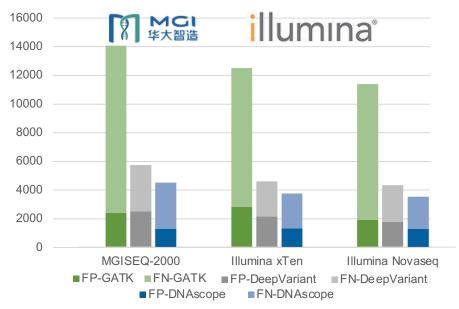

# Most accurate variant calling for multiple sequencing platforms;

SNP FN & FP from 30x WGS