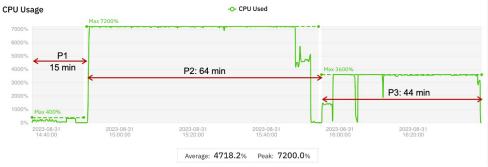

#### WaveRider

|                       | Phase 1   | Phase 2     | Phase 3    | Complete run |
|-----------------------|-----------|-------------|------------|--------------|
| VM<br>instance        | r5.xlarge | c5.18xlarge | c5.9xlarge |              |
| vCPUs                 | 4         | 72          | 36         |              |
| Memory                | 32        | 144         | 72         |              |
| Running<br>Time (min) | 15        | 64          | 44         | 123          |
| Delta (%)             | 0         | -55.2       | -10.2      | -40.5        |
| Cost (USD)            | 0.09      | 3.41        | 1.19       | 4.69         |
| Delta (%)             | -82.4     | -30.0       | -28.7      | -33.6        |