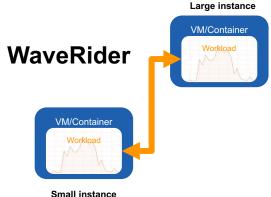

## Sentieon + mmcloud Solution

- One-click automated job deployment in AWS / GCP
- Unprecedented performance/price by leveraging WaveRider
  - Adaptive VM instance rightsizing based on workload resource needs
  - Take maximum advantage of Sentieon multi-threading
- Leverage spot instance to maximize cost savings
  - No restart required if spot instance reclaimed
- User benefits
  - Further accelerate Sentieon's stellar performance
  - Reduce cloud cost due to resource efficiency
  - WGS Benchmark results: 41% performance gain + 33% cost savings