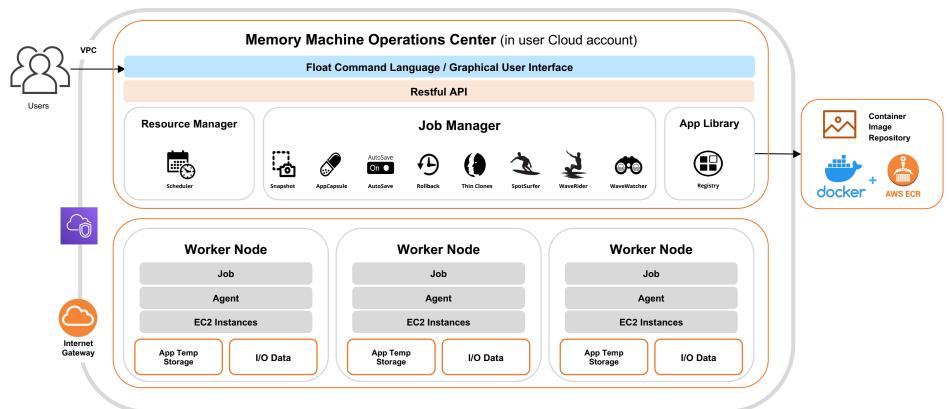

# Memory Machine™ Cloud (mmcloud)

A next-gen cloud automation platform that allows application users to focus on their expertise by removing the complexities of using and optimizing the cloud

## **Memory Machine Cloud** Architecture