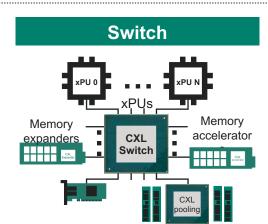

#### CXL use cases

- Expanders
- Pooling
- Switch
- Accelerators
- Electro-optics
- Re-timers
- Custom Compute
- DPUs / SmartNICs
- SSD Controllers