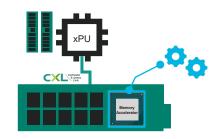

#### Memory Expansion

- Scale performance and capacity
- Mix-and-match DRAM types
- Thermally optimized

#### **Memory Acceleration**

- Coherent, efficient
- Accelerate analytics, ML, etc.
- Improves efficiency & TCO