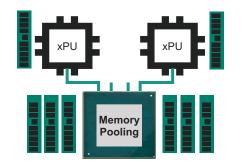

#### Memory Pooling

.....

- Share memory across xPUs
- Improve utilization
- BW:cost optimized

- Low-latency fabric
- Supports optics
- Enables full composability