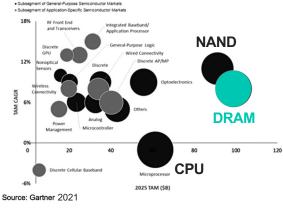

#### Maximizes utilization

Semiconductor Revenue Forecast by Device Type Through 2025

DRAM #1 spend