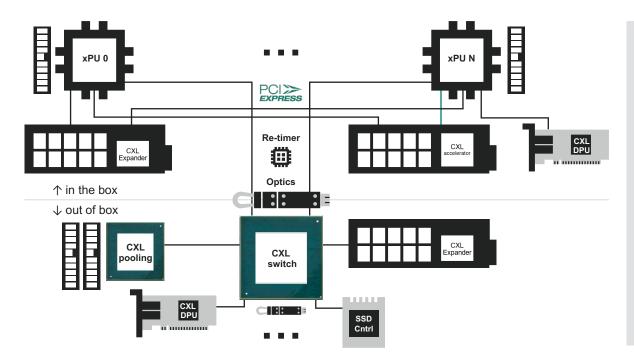

## CXL use cases

#### CXL use cases

- Expanders
- Pooling
- Switch
- Accelerators
- Electro-optics
- Re-timers
- Custom Compute
- DPUs / SmartNICs
- SSD Controllers