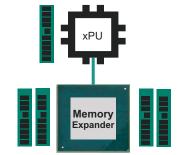

#### Memory Pooling

.....

- Share memory across xPUs
- Improve utilization
- BW:cost optimized

- Low-latency fabric
- Supports optics
- Enables full composability